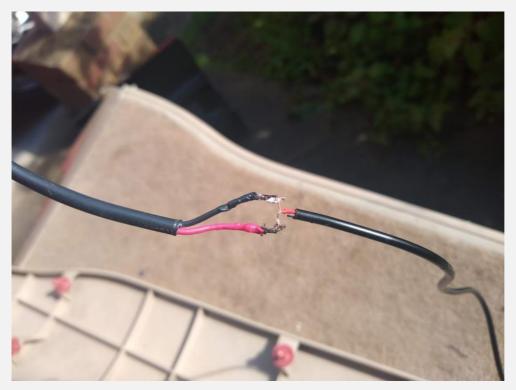

The light and switch runs off my second battery at the back. So I cut off the end off the 12V cable used for the LED strip originally to expose the positive and negative wires. The Eagle Eye wires were 4 strands of hair thick. My soldering skills are 0.1/10 as demonstrated below.