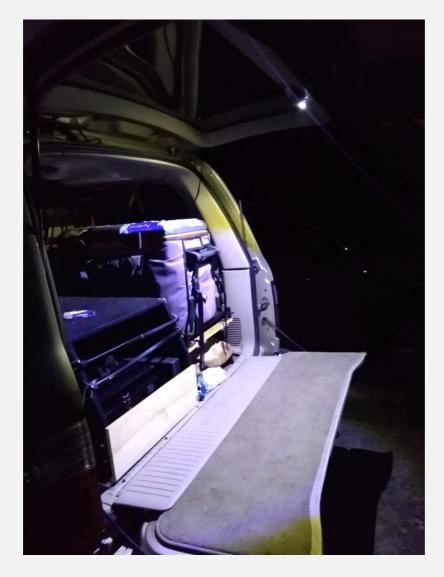

I have mounted a LED lighting strip on the rear canopy door window. I cannot wait to put that to good use when I'm out camping next. I have mounted the air compressor in the rear of the Ranger Wheel well and now have a fixed air connection built into the draw side panel, this was the best spot for me as I can reach all the vehicle tyres and the camper ones as well. I'm certainly looking forward to giving that a workout next time Dan lets us out. ③

I have mounted a Hella 8inch light bar on the rear of the roof rack. It will be quite handy when camping and cooking at night. It may need to be moved as it's touching the canopy window when the window is fully opened. Oh well you learn from the mistakes and that will give me something else to do in lock down.