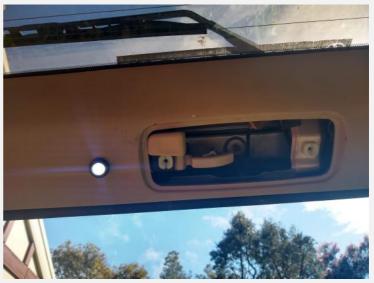

First was taking off the plastic mould off the tailgate which I googled and found <u>detailed</u> <u>instructions here</u>.

Next step was drilling a 9.5mm hole in the mould and fixed it in with a washer.