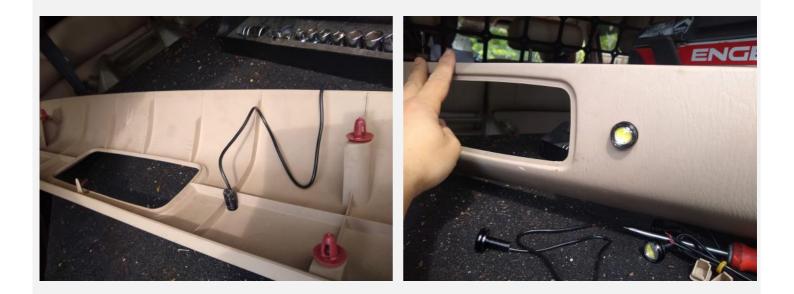

First was taking off the plastic mould off the tailgate which I googled and found <u>detailed</u> <u>instructions here</u>.

Next step was drilling a 9.5mm hole in the mould and fixed it in with a washer.