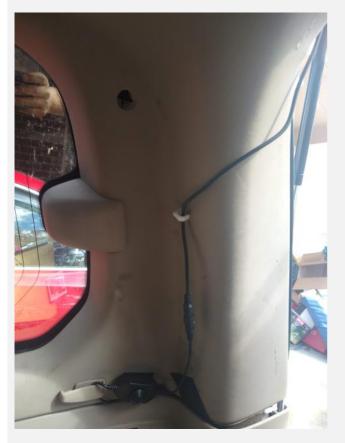

The light and switch runs off my second battery at the back. So I cut off the end off the 12V cable used for the LED strip originally to expose the positive and negative wires. The Eagle Eye wires were 4 strands of hair thick. My soldering skills are 0.1/10 as demonstrated below.