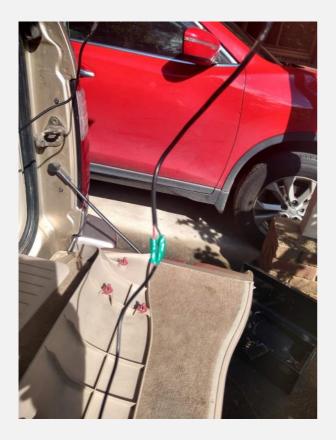

First was taking off the plastic mould off the tailgate which I googled and found <u>detailed</u> <u>instructions here</u>.

Next step was drilling a 9.5mm hole in the mould and fixed it in with a washer.

The light and switch runs off my second battery at the back. So I cut off the end off the 12V cable used for the LED strip originally to expose the positive and negative wires. The Eagle Eye wires were 4 strands of hair thick. My soldering skills are 0.1/10 as demonstrated below.