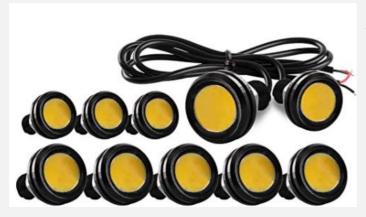

# Eagle Eye Installation

By Ly

During the second (or was it first?) lockdown last year, I installed a LED strip light for the rear of the Lexus LX470. Unfortunately the summer heat melted the glue off the strips - didn't even get it to use it once!

This week I went with another lighting option that I've seen on the internet-Eagle Eyes.

Bought off Amazon for about \$18 for 10. There were different types but I went for the cheapest and white light (should have went amber to keep the bugs away).