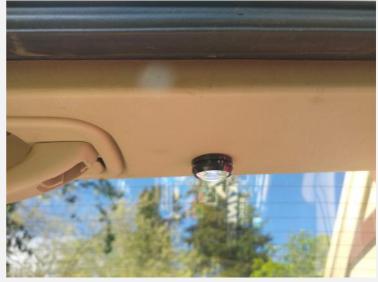

Job done, right? I heard a buzz when I turned on the light switch. Ooops red and black were touching. Don't worry electrical tape to the rescue.

And here's the switch and final outcome.